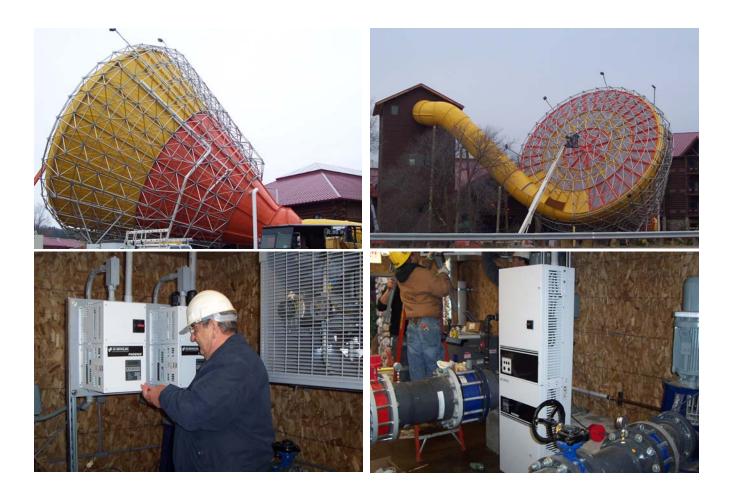

## **EXTREME WATER TUBING**

Three Phoenix DX AC Drives control the water as it races through "The Howlin' Tornado" at the Great Wolf Lodge indoor water park in Wisconsin Dells, WI.

"The Howlin' Tornado" looks like a giant funnel turned on its side. It stands 6-stories high, and measures 65-feet across. Riders climb to the top of a tower where they board four-person tubes and head directly into the eye of the storm. They whirl, swirl, and twist back and forth across the giant funnel dropping 30 feet every second before shooting down a dark tunnel into the plunge pool below.

The three Phoenix DX Drives are rated 75 HP, 25 HP, and 15 HP.

US Drives was chosen because of our excellent price, easy Start-Up, and high reliability.